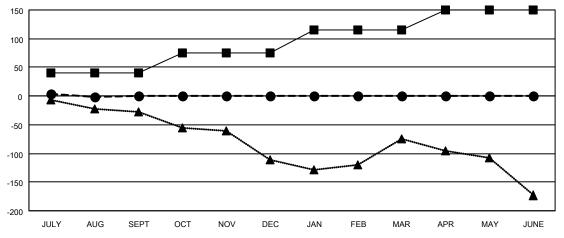

| Members               |                 |                  |                        |                                                |  |  |  |  |  |
|-----------------------|-----------------|------------------|------------------------|------------------------------------------------|--|--|--|--|--|
| RESULTS FOR 2022-2023 |                 |                  |                        |                                                |  |  |  |  |  |
| QUARTER               | MEMBER GF<br>GC | ROWTH NET<br>OAL | MEMBER GROWT<br>ACTUAL | H DROPPED MEMBERS ACTUAL (including transfers) |  |  |  |  |  |
| JULY/AUG/SEPT         |                 | 40               | 107                    | 82                                             |  |  |  |  |  |
| OCT/NOV/DEC           |                 | 35               | 0                      | 0                                              |  |  |  |  |  |
| JAN/FEB/MAR           |                 | 40               | 0                      | 0                                              |  |  |  |  |  |
| APR/MAY/JUNE          |                 | 35               | 0                      | 0                                              |  |  |  |  |  |