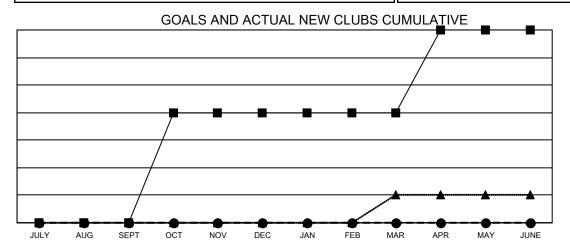

## Multiple District 8

**LOCATION: LOUISIANA** 

| Clubs RESULTS FOR 2022-2023 |   |   |   |  |  |  |  |
|-----------------------------|---|---|---|--|--|--|--|
|                             |   |   |   |  |  |  |  |
| JULY/AUG/SEPT               | 0 | 0 | 1 |  |  |  |  |
| OCT/NOV/DEC                 | 4 | 0 | 0 |  |  |  |  |
| JAN/FEB/MAR                 | 0 | 0 | 0 |  |  |  |  |
| APR/MAY/JUNE                | 3 | 0 | 0 |  |  |  |  |